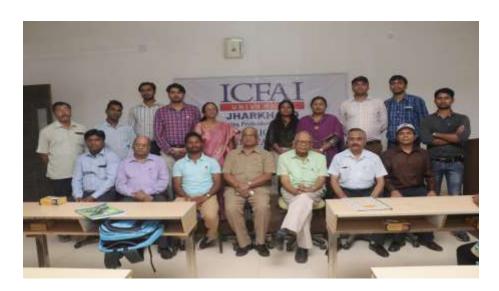

The programme started with the registration of students who enrolled themselves in various courses. Prof. Arvind Kumar, Assistant Dean, IUJ started the session by giving a brief introduction about the social initiatives of the University. He highlighted the importance of education in the upliftment of the society. The program was then addressed by the Registrar Dr. B.M Singh, who focused on the importance of education and health awareness among children. He shared the motivational and inspirational stories of various legendary persons who have broken all the barriers and achieved a name for themselves. He said that one should look up to these great leaders as a source of inspiration. He further added that the outreach activities will help to raise awareness, aspirations and achievement for higher education amongst children of the villages around the University.

The Village Mukhiya Mr. Mukesh Bhagat was also present in the program. He thanked the ICFAI University for this noble social initiative and ensured his full cooperation for this cause. The vote of thanks was given by Prof. Sumit Sinha who thanked all the officials, dignitaries and professors for encouraging the students and also for their active cooperation to make the program successful.