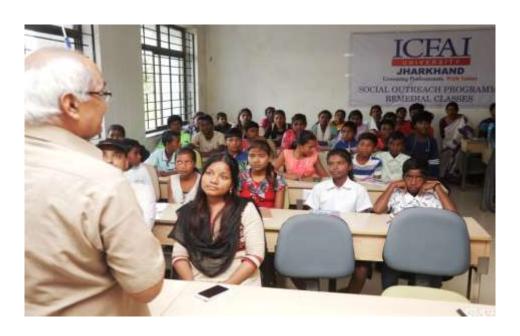

The programme started with the registration of students who enrolled themselves in various courses. Prof. Arvind Kumar, Assistant Dean, IUJ started the session by giving a brief introduction about the social initiatives of the University. He highlighted the importance of education in the upliftment of the society. The program was then addressed by the Registrar Dr. B.M Singh, who focused on the importance of education and health awareness among children. He shared the motivational and inspirational stories of various legendary persons who have broken all the barriers and achieved a name for themselves. He said that one should look up to these great leaders as a source of inspiration. He further added that the outreach activities will help to raise awareness, aspirations and achievement for higher education amongst children of the villages around the University.