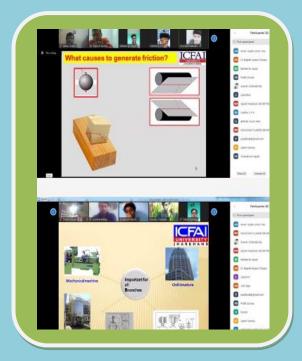

SWAADHAY-II, advanced version of its Digital Education Platform to provide better quality of Education with a focus on Out-comes based education, more Interesting Classes using Digital Education Tools, like Polling, Quiz program, Group Discussions etc. and Virtual Labs.

ICFAI University continues' SWAADHYAY'-II to enable students to do self-study from home