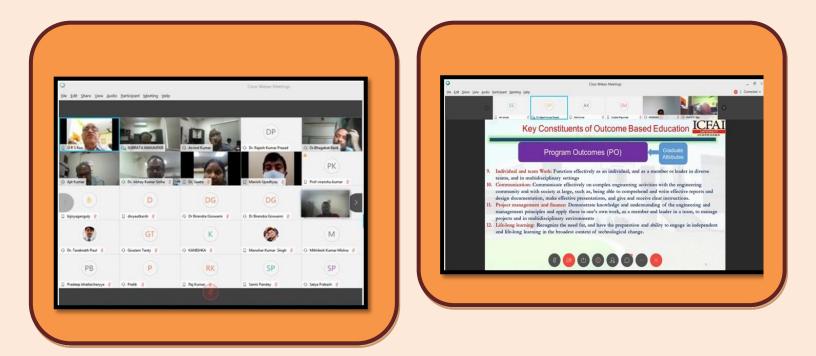

ICFAI University Jharkhand organized an Online Faculty Development (FDP) program on Outcomes Based Education – Concept to Implementation for its Faculty Members

Highlights from the Online Panel Discussion with Industry Experts on Employment of Fresh Graduates during COVID-19 crisis