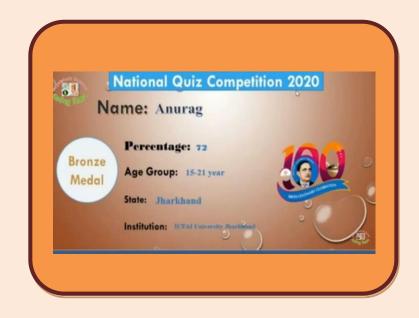

Congratulations to Anurag Sinha of BBA(2018-2021) for winning the bronze medal at National Quiz Competition 2020.

The quiz was organized by Raman Science and Technology, Gujarat, Vigyan Prasar Network Department of Science and Aryabhatt Science Club, Ranka in the memory of Dr. Vikram Sarabhai's birth Centenary.