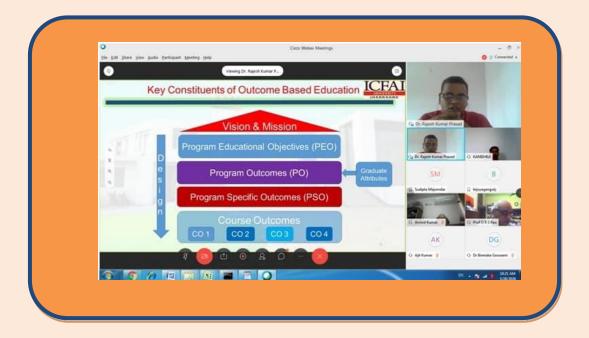

ICFAI University Jharkhand organized an Online Faculty Development (FDP) program on Outcomes Based Education – Concept to Implementation for its Faculty Members

Highlights from the Online Panel Discussion with Industry Experts on Employment of Fresh Graduates during COVID-19 crisis