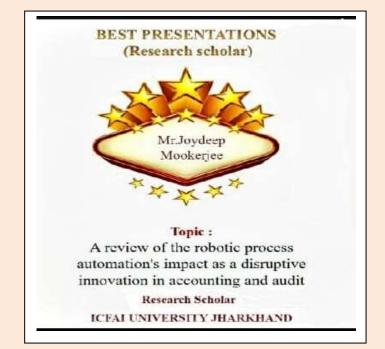

## Achievement of Students faculties and Ph.D Scholars

Congratulation to Mr. Joydeep Mookerjee, our Ph.D Scholars on his Achievements

"Best Presentation'

Congratulation to Mr. Subhanan Dey our Ph.D Scholars for achievement of Best Paper Award