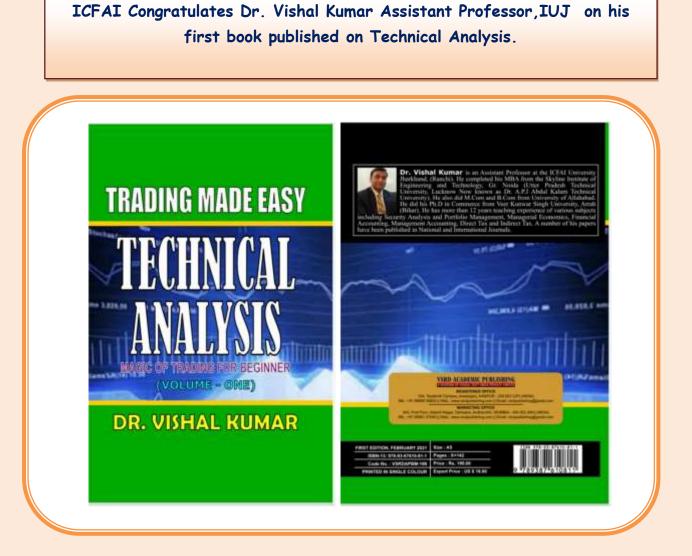

Dr. Vishal Kumar, Assistant Professor, IUJ

ICFAI Congratulates Dr. Ajit Kumar, Faculty, FMS,IUJ on completion of Doctor of Philosophy in Management

Dr. Ajít Kumar, Faculty , IUJ

Dr. Ajit Kumar completed his Ph.D in Management from Lingaya's Vidyapeeth University, Faridabad.