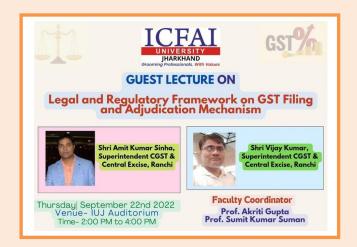

ICFAIUNIVERSITYJHARKHAND organized a guest lecture on "Legal and Regulatory Framework on GST Filing and Adjudication Mechanism"

ICFAIUNIVERSITYJHARKHAND is organizing a guest lecture on "Legal and Regulatory Framework on GST Filing and Adjudication Mechanism" by Shri Amit Kumar Sinha & Shri Vijay Kumar, Superintendent, Central GST & Central Excise, Ranchi on 22nd September, 2022 (Thursday) at IUJ Auditorium, University Campus.