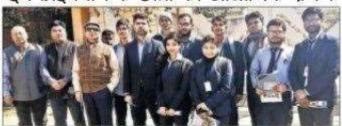

## Industrial visit of ICFAI University students to MSEME Tool Room – February 05, 2019

## इक्फाइ विवि के छात्रों का औद्योगिक भ्रमण

टोची. इक्फाइ विवि के मैकेनिकल इंजीनियरिंग के विद्यार्थियों ने टाटीसिलवे स्थित एमएसएमइ टूल रूम का औद्योगिक भ्रमण किया. टूल रूम के प्राचार्य प्रो एमके गुप्ता के नेतृत्व में विरष्ठ प्रबंधकों ने छात्रों को विभिन्न प्रकार के मशीन टूल्स और उत्पादन सुविधाओं की जानकारी दी. विद्यार्थियों को सीएनसी मशीन भी दिखायी गयी. विवि की तरफ से प्रो अरविंद कुमार व प्रो सुमित सिन्हा व अन्य लोग उपस्थित थे.

## विद्यार्थियों ने किया औद्योगिक ममण

mili yerd Joshure B Aktore gorosta ir band mere er shifte ava d grifted feet grega trace b ground on an allega at

इवफाई विश्वविद्यालय के स्टूडेंट्स ने एमएसएमई टूल रूम का भ्रमण किया