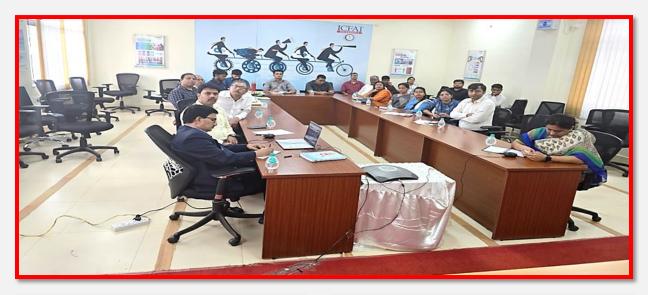

## **SIS Training**

ICFAI University Jharkhand enhanced Swaadhyay to include Student Information System (SIS) module, which provides access to academic performance including marks and grades in examinations. All students are happy, as it is convenient to access marks/grades from home. Parents also can see the performance of their children.