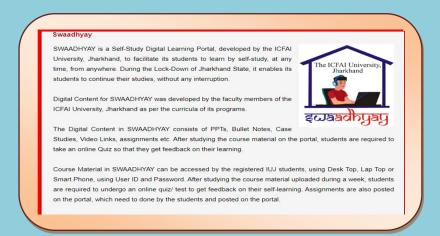

## Swaadhyay thanks all the Faculty Members of ICFAI University, Jharkhand for enriching it, with 2,000+ Digital Educational Items

Digital Content for SWAADHYAY was developed by the faculty members of the ICFAI University, Jharkhand as per the curricula of its program