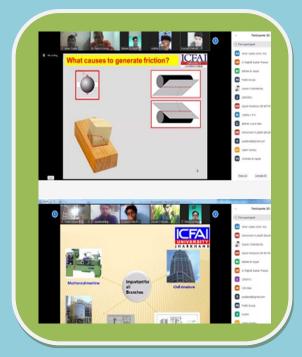

SWAADHAY-II, advanced version of its Digital Education Platform to provide better quality of Education with a focus on Out-comes based education, more Interesting Classes using Digital Education Tools, like Polling, Quiz program, Group Discussions etc. and Virtual Labs.