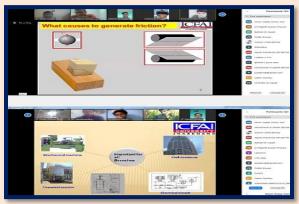

Digital Content for SWAADHYAY was developed by the faculty members of the ICFAI University, Jharkhand as per the curricula of its programs.

Course Material in SWAADHYAY can be accessed by the registered IUJ students, using Desk Top, Lap Top or Smart Phone, using User ID and Password. After studying the course material uploaded during a week, students are required to undergo an online quiz/ test to get feedback on their self-learning. Assignments are also posted on the portal, which need to done by the students and posted on the portal.

Digital Content for SWAADHYAY was developed by the faculty members of the ICFAI University, Jharkhand as per the curricula of its program