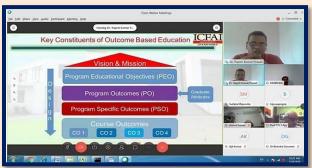

The ICFAI University, Jharkhand

SWAADHAY-II, advanced version of its Digital Education Platform to provide better quality of Education with a focus on Out-comes based education, more Interesting Classes using Digital Education Tools, like Polling, Quiz program, Group Discussions etc. and Virtual Labs.