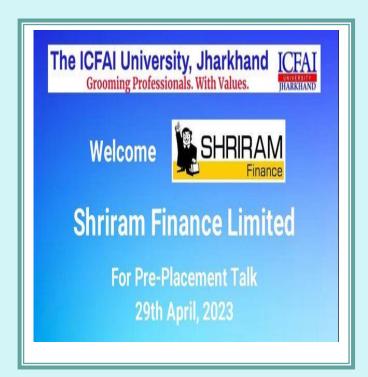

#### Glimpses regarding Placement Drive of Choudhary & Associates, Ranchi for BBA-LLB Students of ICFAI UNIVERSITY JHARKHAND

Students of BBA LLB (Hons) and LLB Programs from The ICFAI University

Jharkhand attended the Pre-Placement Talk conducted by Shriram Finance

Limited.